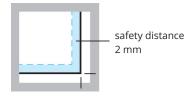

# We recommend a safety distance of 2 mm in the creation format.

When designing your Panorama StretchPoster, we recommend that elements located at the final format border or the punch contour be drawn into the trim or end with a safety distance of 2 mm in front of it.