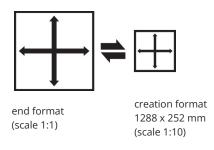

### Create your document in the size 1288 x 252 mm (Scale 1:10).

For Panorama StretchPoster, please create your document in the size 1288 x 252 mm (Scale 1:10). By scaling to the final format, we then get the sufficient resolution of images, as well as the correct bleed.

### Create a bleed of 1 mm all around in the creation format.

By scaling to the final format (scale 1:1), we then obtain the sufficient bleed of 10 mm. The bleed should not be added as pure format addition if possible. You can add a bleed in most layout programs (e.g. Adobe InDesign, Adobe Illustrator) during document setup. When creating your print file, make sure that the bleed you create is also exported to the PDF.