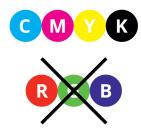

#### Create all data in CMYK.

Please create all data (including images or other objects) for your Panorama StretchPoster in CMYK and / or spot colors. Please convert RGB data to CMYK yourself to avoid unwanted color changes. RGB colors are only used for color representation on the computer screen. To display the smaller color space of the printing inks, the CMYK color mode is better suited. Thus, you can already see on the monitor how different color tones will appear less vivid in print due to the smaller CMYK color space.