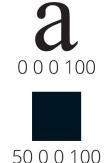

### Create black and gray fonts in (0/0/0/100) CMYK.

Black and gray fonts as well as objects should only be created in pure black (0/0/0/100) CMYK. For such objects it is not recommended use "undercolor addition" as this can easily lead to flashing color at the edges.

# Create large black areas in (50/0/100) CMYK.

In order for black areas to appear properly deep black, it is necessary to add a so-called "undercolor addition". Cyan is added to the black. This only applies to large black areas and headlines - not to smaller font sizes!