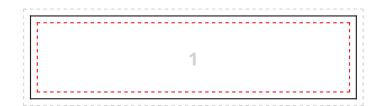

Quantity single piece or more

**Format** 1288 x 252 cm (single sheet)

Visible area Creation format: approx. 1281 x 245 mm

Final format: approx. 1281 x 245 mm

(see red dashed line)

Colors up to 4 colors in digital printing