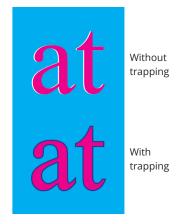

## **Trapping**

### Overfills/underfills do not have to be created separately.

Since the printing inks are printed one after the other, so-called flashes (white spaces) can occur. To avoid this, the edges of the background and the element must overlap slightly. This is called underfilling and trapping. So that the element does not suddenly appear larger or smaller visually, the lighter color is always overfilled and the darker underfilled.

Please note that overfills and underfills do not have to be created separately. We will take care of that, individually matching your product.