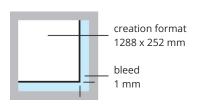

### Create your document in the size 1288 x 252 mm (Scale 1:10).

For Panorama StretchPoster, please create your document in the size 1288 x 252 mm (Scale 1:10). By scaling to the final format, we then get the sufficient resolution of images, as well as the correct bleed.

### Create a bleed of 1 mm all around in the creation format.

By scaling to the final format (scale 1:1), we then obtain the sufficient bleed of 10 mm. The bleed should not be added as pure format addition if possible. You can add a bleed in most layout programs (e.g. Adobe InDesign, Adobe Illustrator) during document setup. When creating your print file, make sure that the bleed you create is also exported to the PDF.