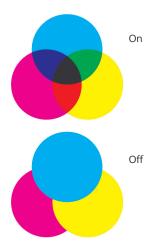

# Overprint

### Use overprint function to avoid possible flashes.

The overprinting function can be used in individual cases for your Panorama StretchPoster when creating the print data in order to avoid possible flashes when printing later. When overprinting, however, it should be noted that the colors in offset printing are transparent, i.e. translucent. If, for example, a blue circle is printed on an orange background, this will not result in a blue circle but in green as a mixed color. Consequently, overprinting does not work with colored motifs; only black objects can overprint colored backgrounds in most cases.

White elements that are set to overprint are not visible in the print!

With the exception of refinements, the punch contour or the contour cut, therefore, avoid the overprint function unless you explicitly want this effect!