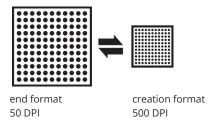

### Images should have a resolution of 500 DPI in creation format.

The resolution of your images should be about 500 DPI in the creation format. By scaling we then get the sufficient 50 DPI in the printing format.

Please avoid sending us data as 1:1 document with 500 DPI. Such data volumes cannot be processed. Higher resolutions do not add any value in terms of detail, but only slow down the processing unnecessarily. However, do not go further than 10% below the recommended resolutions either.